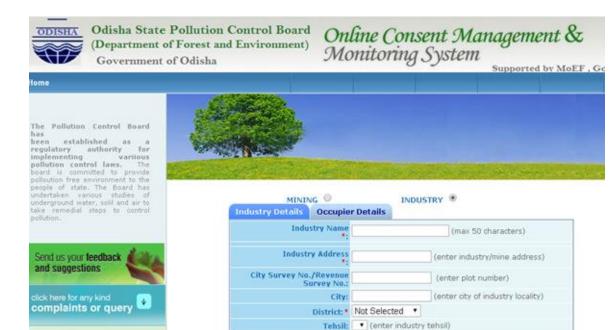

#### (I) Fill up - Industry details

# STEPS FOR ENTERING INDUSTRY DETAIL INFORMATION FOR NEW INDUSTRY REGISTRATION

- 1. After filling all details of Industry Details there is an option to fill up Occupier details. In occupier details "Hint Question" is very important for user because it is required in the case of change in password or when password is forgotten.
- 2. E mail address is also important in occupier details. Because of this mail address user will receive information from OCMMS.
- 3. The next important point is "Do you want to send login credential in mail?" To receive information by E-mail 'Yes' is selected .