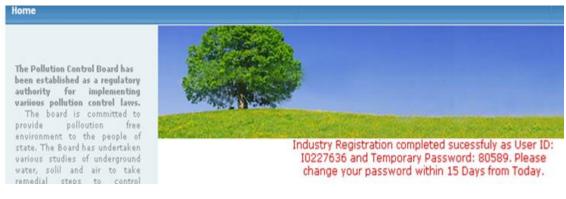

After clicking the "Save" button, user will receive the used ID and temporary password as highlighted on screen.

#### NOTE:-Please note down user ID & password for further reference