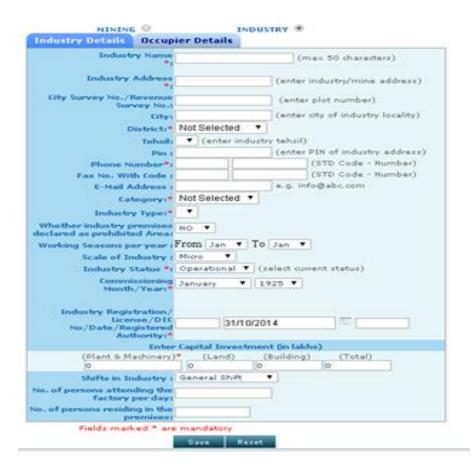

Pin :

Phone Number\*: Fax No. With Code :

E-Mail Address :

(enter PIN of industry address) (STD Code - Number)

e.g. info@abc.com

(STD Code - Number)

#### (I) Fill up - Industry details

# STEPS FOR ENTERING INDUSTRY DETAIL INFORMATION FOR NEW INDUSTRY REGISTRATION

- 1. After filling all details of Industry Details there is an option to fill up Occupier details. In occupier details "Hint Question" is very important for user because it is required in the case of change in password or when password is forgotten.
- 2. E mail address is also important in occupier details. Because of this mail address user will receive information from OCMMS.
- 3. The next important point is "Do you want to send login credential in mail?" To receive information by E-mail 'Yes' is selected .

4. Two icon namely "Save" and "Reset" can be seen at the above of the form for filling up of occupier details.

- 5. The applicant can "Reset" the form if he wants any corrections and save if by clicking "Save" button.
- 6. "Save" button is used to save document