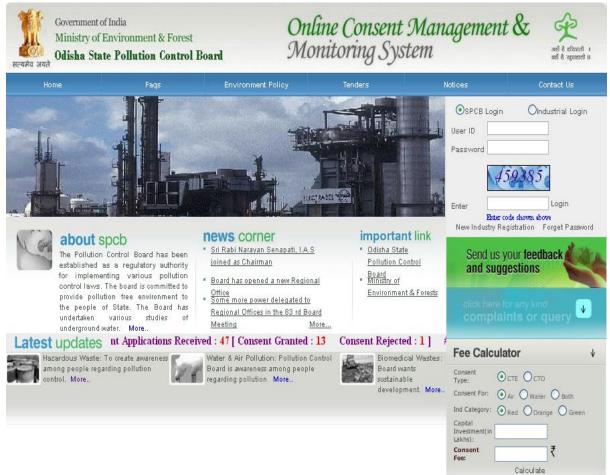

#### <u> PART - A</u>

- 1. For making an application for obtaining consent to operate the applicant shall go through the State Pollution Control Board website at URL http://www.ospcboard.org or http://www.odocmms.nic.in in the home page of the URL. Please click on "online application".
- Registration : Before submitting the application online, the applicant has to register , for the new users user ID and password is to e generated by clicking on the "New Industry Link of the website".
- 3. The existing users who has ID and password they can login directly to OCMMS.

#### Home Page - Online Consent Management & monitoring system

Industry user need to select "Industrial login" after registration to fill up their application immediately after signing up with OCMMS website and same login and password is to be used for subsequent applications.

#### **Change Password Option**

On home page, the industrial user has to select "industrial login", and user ID and password with captcha code are to be entered and login to be clicked. The first login shall be with auto generated password, however this password should be changed for security aspects