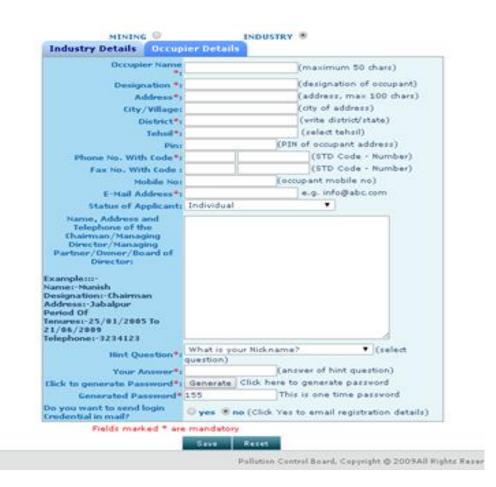

#### (I) Fill up - Industry details

# STEPS FOR ENTERING INDUSTRY DETAIL INFORMATION FOR NEW INDUSTRY REGISTRATION

- 1. After filling all details of Industry Details there is an option to fill up Occupier details. In occupier details "Hint Question" is very important for user because it is required in the case of change in password or when password is forgotten.
- 2. E mail address is also important in occupier details. Because of this mail address user will receive information from OCMMS.
- 3. The next important point is "Do you want to send login credential in mail?" To receive information by E-mail 'Yes' is selected .

4. Two icon namely "Save" and "Reset" can be seen at the above of the form for filling up of occupier details.

- 5. The applicant can "Reset" the form if he wants any corrections and save if by clicking "Save" button.
- 6. "Save" button is used to save document

After clicking the "Save" button, user will receive the used ID and temporary password as highlighted on screen.