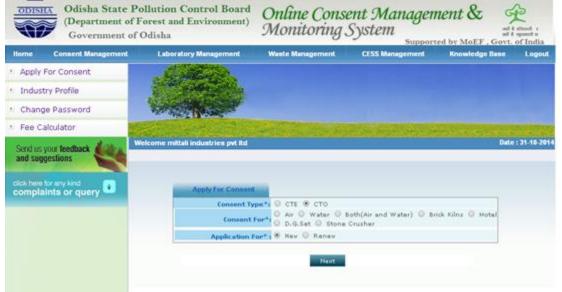

#### STEPS FOR FILING OF CONSENT TO OPERATE APPLICATION ONLINE

 The applicant can apply their consent application by clicking on "apply for consent". The applicant has to select Consent to operate (CTO) and select the type of consent is required i.e consent to operate require for "Water /Air / Both Air and Water ".

#### STEPS REQUIRED BY THE USER FOR FILLING UP CONSENT TO OPERATE (CTO) APPLICATION

- Click on next to get the fee details. Alternatively the fee calculator of the home page can be used for determining the fees applicable to the applicant.
- After the next button user can see a form for fees where there is an option for number of years for which is consent to operate is required . User need to fill up all the details.